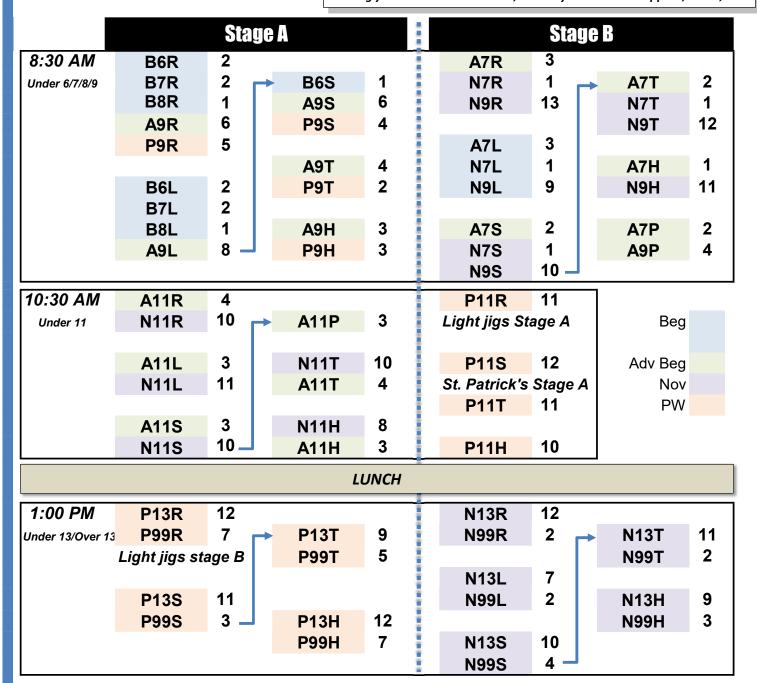

## **Stage Schedule** Sun. Aug 29 2021

DANCERS: 1 AT A TIME ON EACH STAGE SIDE

CHECK IN IS 1 HOUR AHEAD OF YOUR TIME